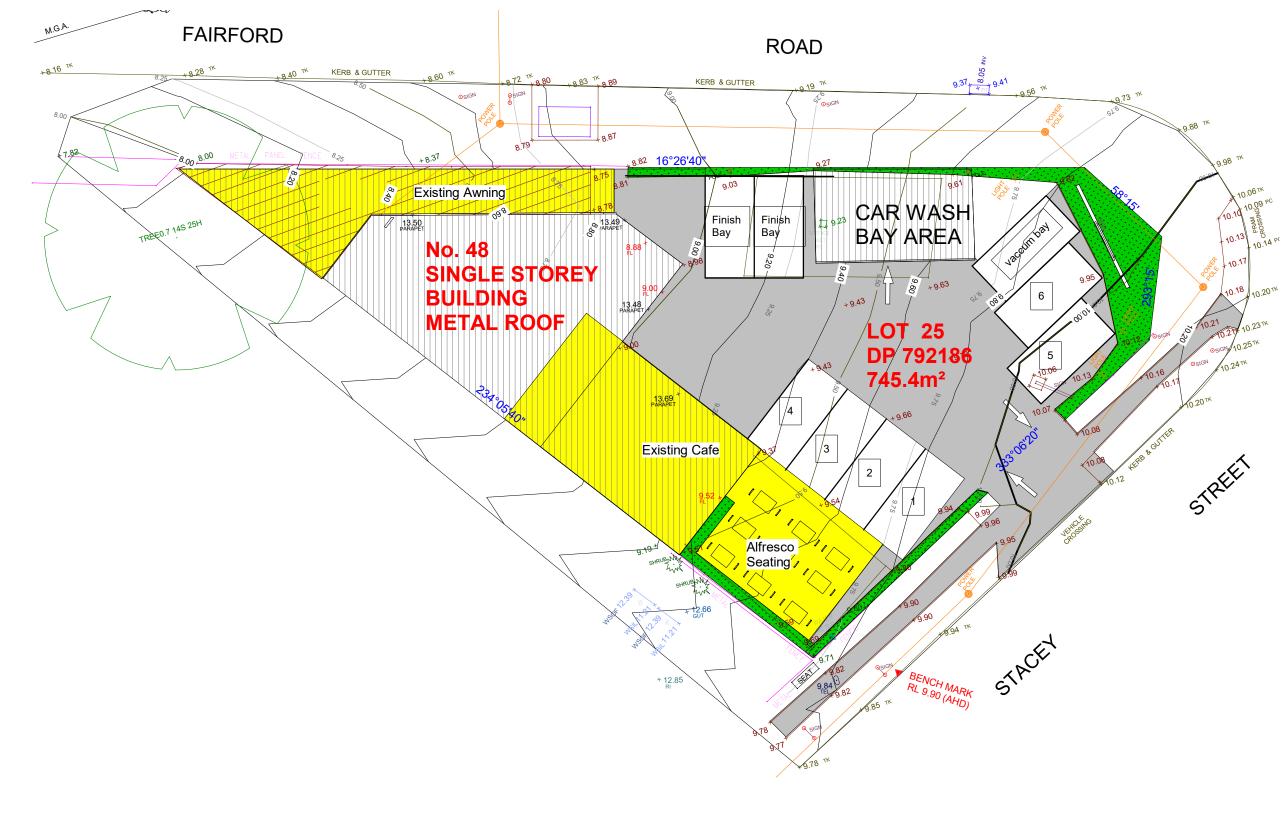

## Site Plan - DA Approved (DA-775/2005/2)

| 1:200 |  |
|-------|--|

| Mahn Design © COPYRIGHT                                                                                         | Reproduction of the whole or part of the    | REV | DATE           | DESCRIPTION             | INITIAL | DRAWING TITLE: | Site Plan - DA Approved | SITE ADDRESS:   | 48 Stacey Street |
|-----------------------------------------------------------------------------------------------------------------|---------------------------------------------|-----|----------------|-------------------------|---------|----------------|-------------------------|-----------------|------------------|
| document constitutes and infringes copyright. The<br>in this document is/are confidential. The recipient(s)     | e information, ideas and concepts contained |     |                | ued for Site Inspection | A.J.    | DRAWN BY:      | A.J.                    |                 | UST) PTY LTD     |
| disclosing such information ideas and concepts to a the copyright holder. Contractor to check and verify        | any person without prior written consent of | 0   | 20.06.2022 Iss | ued for DA              | A.J.    | CHECKED BY:    | S.D.                    | PROJECT TYPE:   | Proposed Addit   |
| shall report any discrepancies or omissions to this construction phase. This drawing is to be read and          | office prior to start of work & during the  |     |                |                         | I       | LOT: 25   SEC: | <b>DP:</b> 792186       | DATE: 02.06.202 | 22 REV: 0 SH     |
| mechanical, electrical and or any other consultant/s<br>project prior to start of work & it's duration. Measure | s documentation as may be applicable to the |     |                |                         |         |                |                         | COUNCIL AREA    | CB City          |
| permitted in its digital form                                                                                   | 5 5 5 7 7 7                                 |     |                |                         |         |                |                         |                 |                  |

eet Bankstown 2200 dditions & Alterations to Cafe SHEET NO: A101

SCALE 1:200

Suite 4/259 Northumberland St, Liverpool NSW 2170, Australia Ph: 02 8319 9447 | info@mahn.com.au | www.mahn.com.au

Mahn Design © COPYRIGHT Reproduction of the whole or part of the document constitutes and infringes copyright. The information, ideas and concepts contained Mahn Design © COPYRIGHT document constitutes and infringes copyright. The information, ideas and concepts contained in this document is/are confidential. The recipient(s) of this document is/are prohibited from disclosing such information ideas and concepts to any person without prior written consent of the copyright holder. Contractor to check and verify all levels, datums & dimensions on site and shall report any discrepancies or omissions to this office prior to start of work & during the construction phase. This drawing is to be read and understood in conjunction with structural, mechanical, electrical and or any other consultant/s documentation as may be applicable to the project prior to start of work & it's duration. Measurement scaling of this drawing shall only be permitted in its digital form.