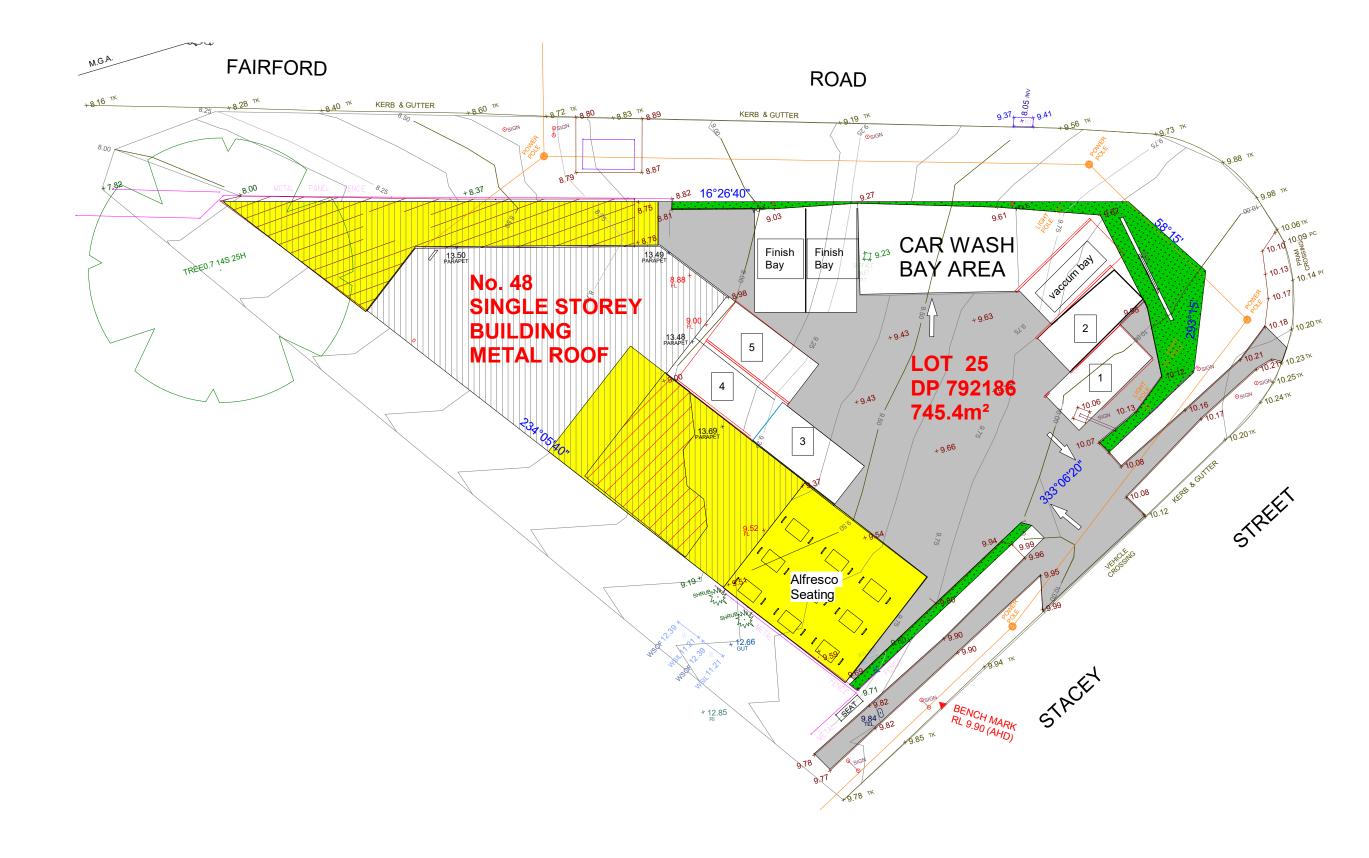

## Site Plan - DA Approved (DA-775/2005/2)

| 1:200 |  |
|-------|--|

| Mahn Design © COPYRIGHT                                                                                         | Reproduction of the whole or part of the    | REV | DATE           | DESCRIPTION             | INITIAL | DRAWING TITLE: | Site Plan - DA Approved | SITE ADDRESS:   | 48 Stacey Street |
|-----------------------------------------------------------------------------------------------------------------|---------------------------------------------|-----|----------------|-------------------------|---------|----------------|-------------------------|-----------------|------------------|
| document constitutes and infringes copyright. The<br>in this document is/are confidential. The recipient(s)     | e information, ideas and concepts contained |     |                | ued for Site Inspection | A.J.    | DRAWN BY:      | A.J.                    |                 | UST) PTY LTD     |
| disclosing such information ideas and concepts to a the copyright holder. Contractor to check and verify        | any person without prior written consent of | 0   | 20.06.2022 Iss | ued for DA              | A.J.    | CHECKED BY:    | S.D.                    | PROJECT TYPE:   | Proposed Addit   |
| shall report any discrepancies or omissions to this construction phase. This drawing is to be read and          | office prior to start of work & during the  |     |                |                         | I       | LOT: 25   SEC: | <b>DP:</b> 792186       | DATE: 02.06.202 | 22 REV: 0 SH     |
| mechanical, electrical and or any other consultant/s<br>project prior to start of work & it's duration. Measure | s documentation as may be applicable to the |     |                |                         |         |                |                         | COUNCIL AREA    | CB City          |
| permitted in its digital form                                                                                   | 5 5 5 7 7 7                                 |     |                |                         |         |                |                         |                 |                  |

eet Bankstown 2200 dditions & Alterations to Cafe SHEET NO: A101

SCALE 1:200

Suite 4/259 Northumberland St, Liverpool NSW 2170, Australia Ph: 02 8319 9447 | info@mahn.com.au | www.mahn.com.au

Mahn Design © COPYRIGHT Reproduction of the whole or part of the document constitutes and infringes copyright. The information, ideas and concepts contained Mahn Design © COPYRIGHT document constitutes and infringes copyright. The information, ideas and concepts contained in this document is/are confidential. The recipient(s) of this document is/are prohibited from disclosing such information ideas and concepts to any person without prior written consent of the copyright holder. Contractor to check and verify all levels, datums & dimensions on site and shall report any discrepancies or omissions to this office prior to start of work & during the construction phase. This drawing is to be read and understood in conjunction with structural, mechanical, electrical and or any other consultant/s documentation as may be applicable to the project prior to start of work & it's duration. Measurement scaling of this drawing shall only be permitted in its digital form.