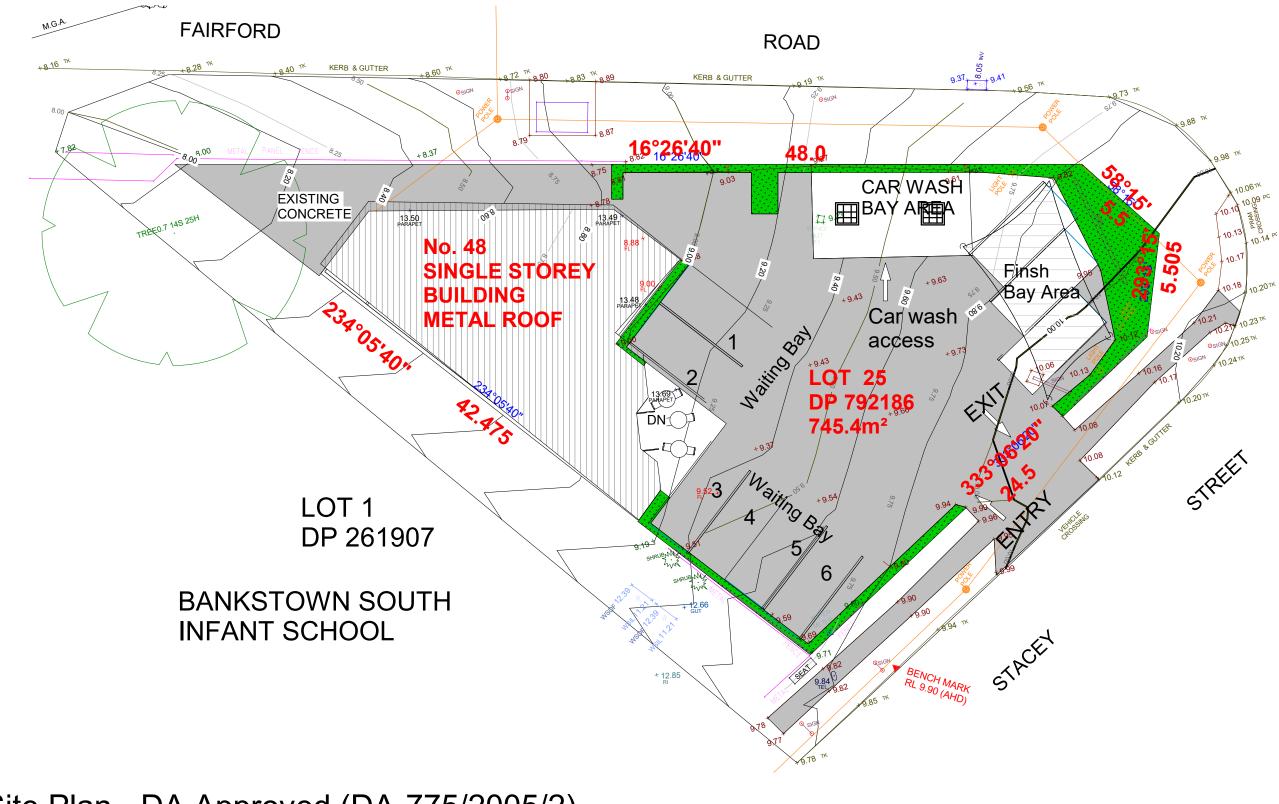

## Site Plan - DA Approved (DA-775/2005/2)

| 1:200 |  |
|-------|--|

| Mahn Design © COPYRIGHT                                                                                         | Reproduction of the whole or part of the    | REV | DATE           | DESCRIPTION             | INITIAL | DRAWING TITLE: | Site Plan - DA Approved | SITE ADDRESS:   | 48 Stacey Street |
|-----------------------------------------------------------------------------------------------------------------|---------------------------------------------|-----|----------------|-------------------------|---------|----------------|-------------------------|-----------------|------------------|
| document constitutes and infringes copyright. The<br>in this document is/are confidential. The recipient(s)     | e information, ideas and concepts contained |     |                | ued for Site Inspection | A.J.    | DRAWN BY:      | A.J.                    |                 | UST) PTY LTD     |
| disclosing such information ideas and concepts to a the copyright holder. Contractor to check and verify        | any person without prior written consent of | 0   | 20.06.2022 Iss | ued for DA              | A.J.    | CHECKED BY:    | S.D.                    | PROJECT TYPE:   | Proposed Addit   |
| shall report any discrepancies or omissions to this construction phase. This drawing is to be read and          | office prior to start of work & during the  |     |                |                         | I       | LOT: 25   SEC: | <b>DP:</b> 792186       | DATE: 02.06.202 | 22 REV: 0 SH     |
| mechanical, electrical and or any other consultant/s<br>project prior to start of work & it's duration. Measure | s documentation as may be applicable to the |     |                |                         |         |                |                         | COUNCIL AREA    | CB City          |
| permitted in its digital form                                                                                   | 5 5 5 7 7 7                                 |     |                |                         |         |                |                         |                 |                  |

eet Bankstown 2200 dditions & Alterations to Cafe SHEET NO: A101

SCALE 1:200

Suite 4/259 Northumberland St, Liverpool NSW 2170, Australia Ph: 02 8319 9447 | info@mahn.com.au | www.mahn.com.au

Mahn Design © COPYRIGHT Reproduction of the whole or part of the document constitutes and infringes copyright. The information, ideas and concepts contained Mahn Design © COPYRIGHT document constitutes and infringes copyright. The information, ideas and concepts contained in this document is/are confidential. The recipient(s) of this document is/are prohibited from disclosing such information ideas and concepts to any person without prior written consent of the copyright holder. Contractor to check and verify all levels, datums & dimensions on site and shall report any discrepancies or omissions to this office prior to start of work & during the construction phase. This drawing is to be read and understood in conjunction with structural, mechanical, electrical and or any other consultant/s documentation as may be applicable to the project prior to start of work & it's duration. Measurement scaling of this drawing shall only be permitted in its digital form.