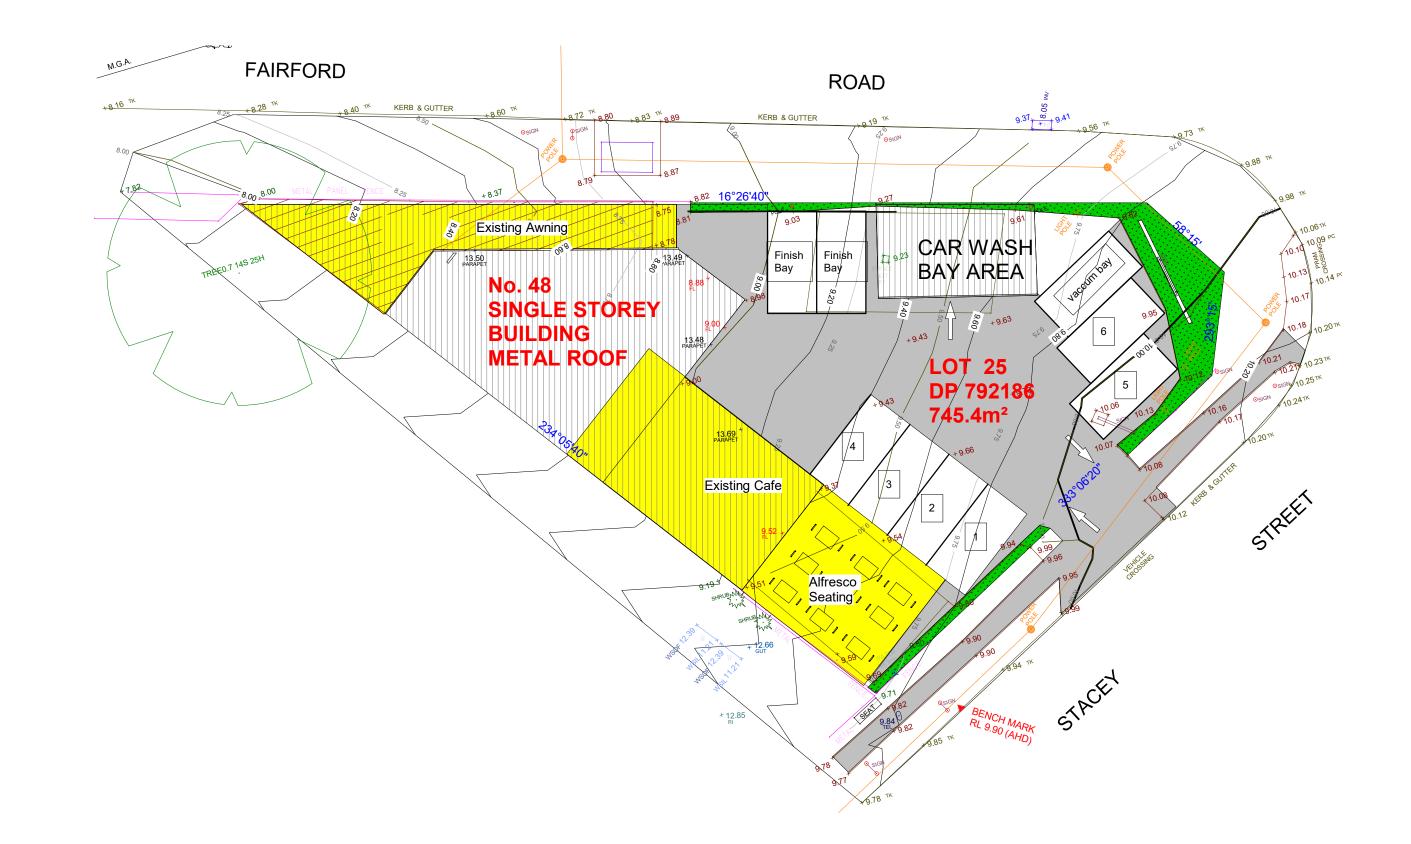

## Site Plan - DA Approved (DA-775/2005/2)

| 1:200 |  |
|-------|--|

| Mahn Design © COPYRIGHT                                                                                         | Reproduction of the whole or part of the    | REV | DATE           | DESCRIPTION             | INITIAL | DRAWING TITLE: | Site Plan - DA Approved | SITE ADDRESS:   | 48 Stacey Street |
|-----------------------------------------------------------------------------------------------------------------|---------------------------------------------|-----|----------------|-------------------------|---------|----------------|-------------------------|-----------------|------------------|
| document constitutes and infringes copyright. The<br>in this document is/are confidential. The recipient(s)     | e information, ideas and concepts contained |     |                | ued for Site Inspection | A.J.    | DRAWN BY:      | A.J.                    |                 | UST) PTY LTD     |
| disclosing such information ideas and concepts to a the copyright holder. Contractor to check and verify        | any person without prior written consent of | 0   | 20.06.2022 Iss | ued for DA              | A.J.    | CHECKED BY:    | S.D.                    | PROJECT TYPE:   | Proposed Addit   |
| shall report any discrepancies or omissions to this construction phase. This drawing is to be read and          | office prior to start of work & during the  |     |                |                         | I       | LOT: 25   SEC: | <b>DP:</b> 792186       | DATE: 02.06.202 | 22 REV: 0 SH     |
| mechanical, electrical and or any other consultant/s<br>project prior to start of work & it's duration. Measure | s documentation as may be applicable to the |     |                |                         |         |                |                         | COUNCIL AREA    | CB City          |
| permitted in its digital form                                                                                   | 5 5 5 7 7 7                                 |     |                |                         |         |                |                         |                 |                  |

eet Bankstown 2200 dditions & Alterations to Cafe SHEET NO: A101

SCALE 1:200

Suite 4/259 Northumberland St, Liverpool NSW 2170, Australia Ph: 02 8319 9447 | info@mahn.com.au | www.mahn.com.au

Mahn Design © COPYRIGHT Reproduction of the whole or part of the document constitutes and infringes copyright. The information, ideas and concepts contained Mahn Design © COPYRIGHT document constitutes and infringes copyright. The information, ideas and concepts contained in this document is/are confidential. The recipient(s) of this document is/are prohibited from disclosing such information ideas and concepts to any person without prior written consent of the copyright holder. Contractor to check and verify all levels, datums & dimensions on site and shall report any discrepancies or omissions to this office prior to start of work & during the construction phase. This drawing is to be read and understood in conjunction with structural, mechanical, electrical and or any other consultant/s documentation as may be applicable to the project prior to start of work & it's duration. Measurement scaling of this drawing shall only be permitted in its digital form.