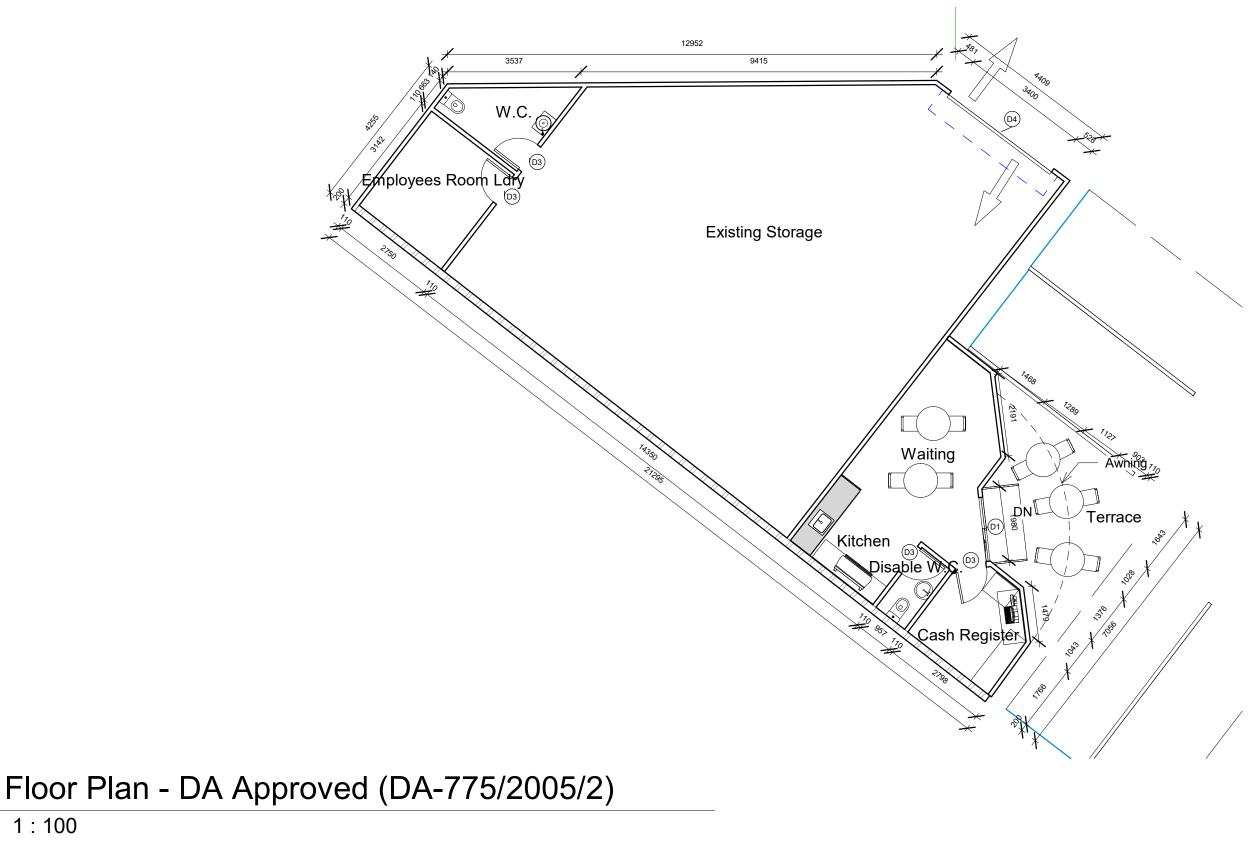

1:100

DATE DESCRIPTION REV А 02.06.2022 Issued for Site Inspection 0 20.06.2022 Issued for DA

INITIAL A.J. A.J.

DRAWING TITLE: Floor Plan - DA Approved DRAWN BY: A.J. CHECKED BY: S.D. LOT: 25 | SEC: DP:792186

SHEET NO: A102 SCALE 1:100